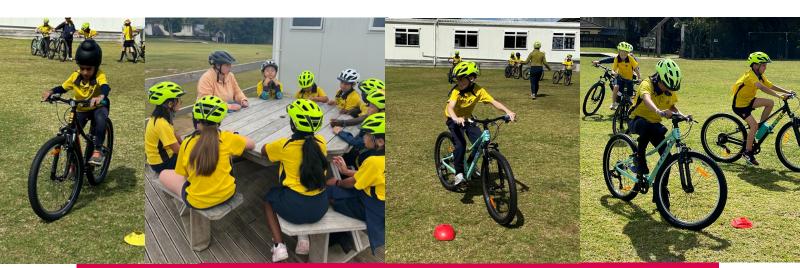

## **ALBANY PRIMARY SCHOOL**

PARTICIPANTS

CLASSES

"An outstanding session, very well organised session. The instructors were professional and sessions well catered to all levels. We all enjoyed it!"

- Xu (Teacher)

"I learnt how to do a emergency brake. I enjoyed weaving through the obstacles" - Ethan

"I learnt about gears. If you are not riding don not change it. Only change it when you are riding to help the chain" - Swan