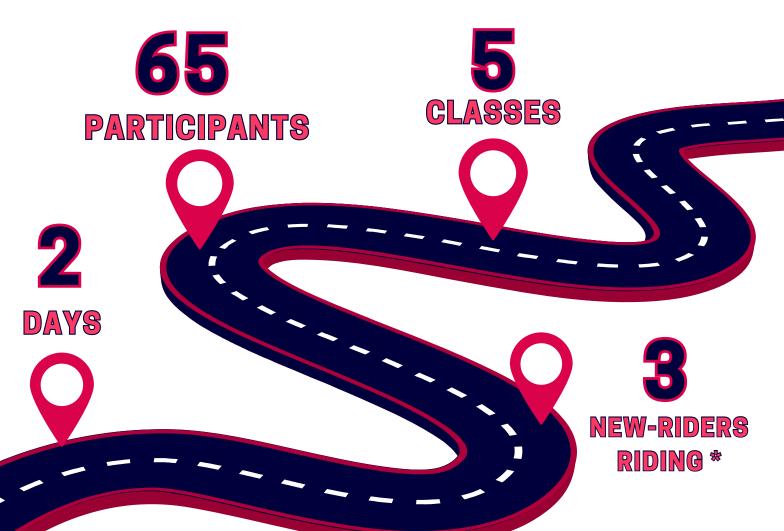

To increase cycling skills, control and confidence in students

## **BAYVIEW PRIMARY SCHOOL**



"Awesome session. All students were very engaged and enjoying themselves. The instructors were friendly, patient and gave clear instructions, you were amazing!" - Hayley (Teacher)

"I learnt how to check my bike was safe to ride and signalling"

- Emilia (Student)

"I learnt how to brake and enjoyed all the fun games!"

- Samantha (Student)

After participating in the BikeReady sessions, the students confidence increased by 24%





For enquiries please contact kellyc@harboursport.co.nz
Check out the Harbour Sport website for

more info on the Cycling Programme.