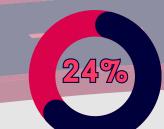

"I learnt how to check my bike was safe to ride and signalling"

- Emilia (Student)

"I learnt how to brake and enjoyed all the fun games!"

- Samantha (Student)

After participating in the BikeReady sessions, the students confidence increased by 24%